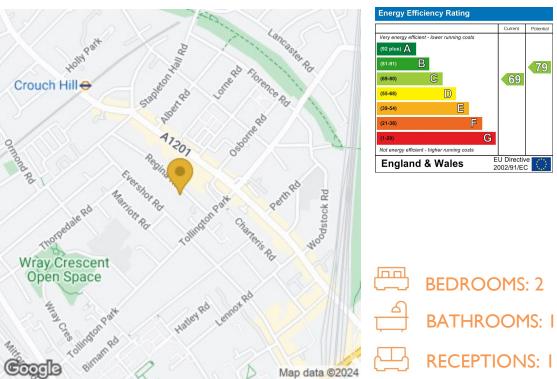

een's most desirable roads resides your charming two bedroom Victorian townhouse. Complete with private balcony, you can enjoy treetop views across the ever-popular inner North London neighbourhood.

This attractive two bedroom home lies between the lively, green spaces of Finsbury Park and busy Crouch Hill with plenty of scope, perfect for first time buyers and those looking for their forever home alike. Parallel to sought after Stroud Green Road, you're a short stroll away from a fantastic strip of independent cafes, delightful drinking spots and flawless restaurants still offering delivery through lockdown. Transport wise, Finsbury Park Station itself boasts excellent transport links to the city and East London via Overground and tube lines, located just 0.6 miles from the front door.