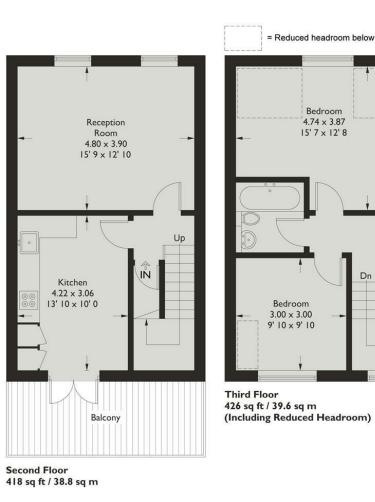

= Reduced headroom below 1.5m / 5'0

Bedroom 4.74 x 3.87 15' 7 x 12' 8

Bedroom 3.00 x 3.00 9' 10 × 9' 10

844 SqFt Interior 99 SqFt Exterior Balcony

This plan is not to scale and must be used as layout guidance only. All measurements and areas are approximate and should not be relied upon to provide accurate information. This plan must not be relied upon when making property valuations, design considerations or any other such relevant decisions. We accept no responsibility or liability (whether in contract, tort or otherwise) in relation to any loss whatsoever arising from or in connection with any use of this plan or the adequacy, accuracy or completeness of it or any information within it.